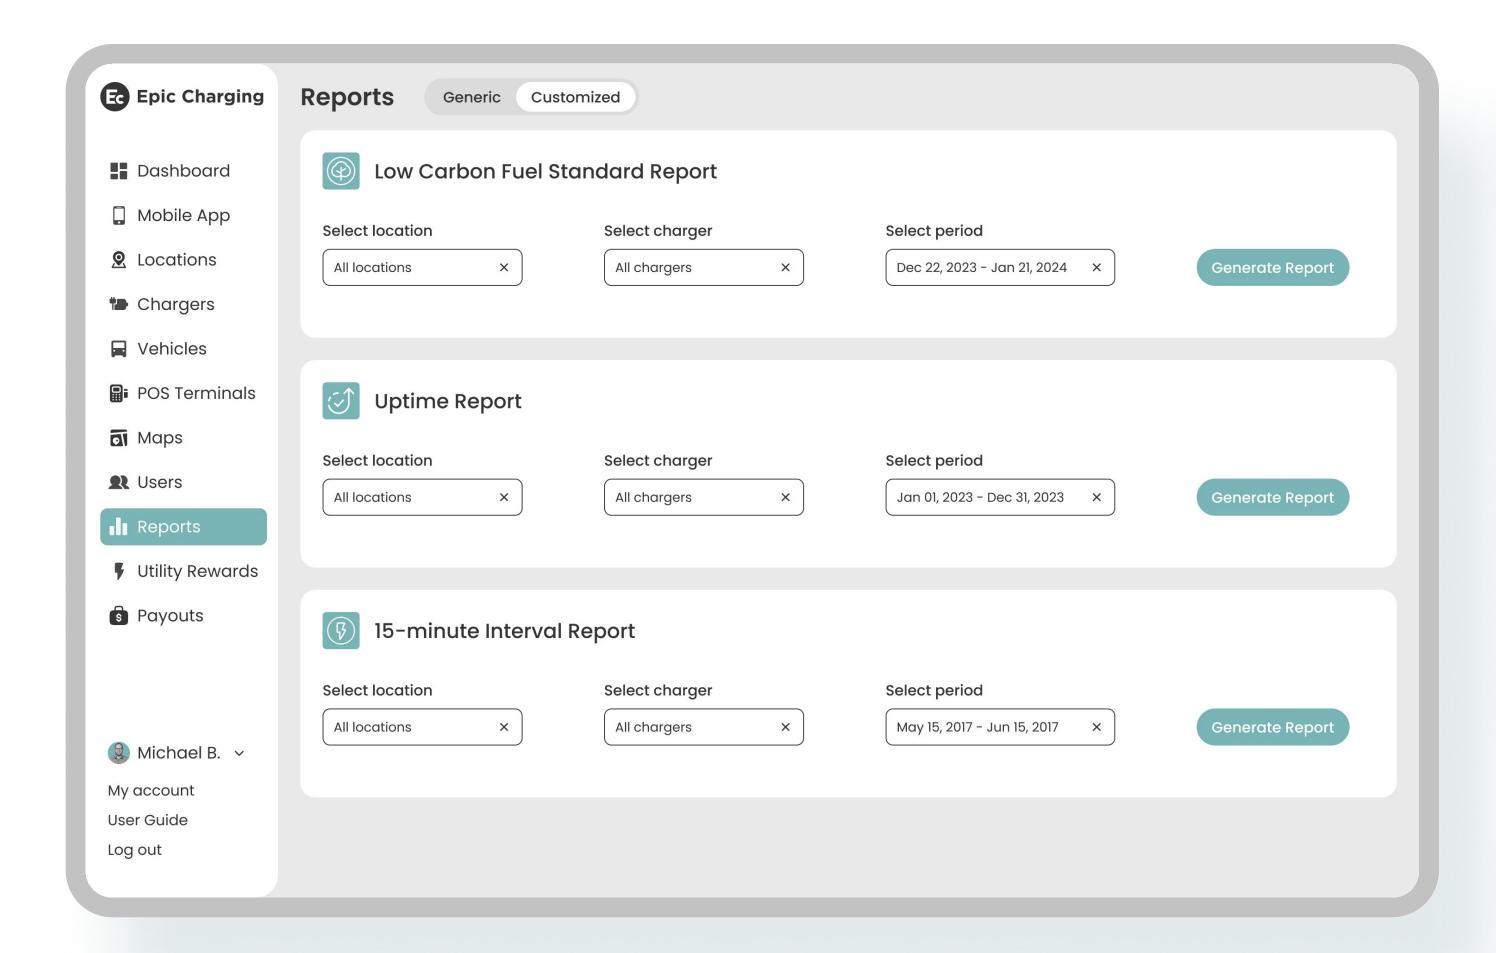

## Advanced Reporting

Create custom reports by using filters

- Pre-configured reports for utility and government programs: LCFS (Low Carbon Fuel Standard), Charger Uptime Status Report (NEVI Standard), 15-minute Utility Interval Report
- Ability to export customizable reports in CSV and PDF formats