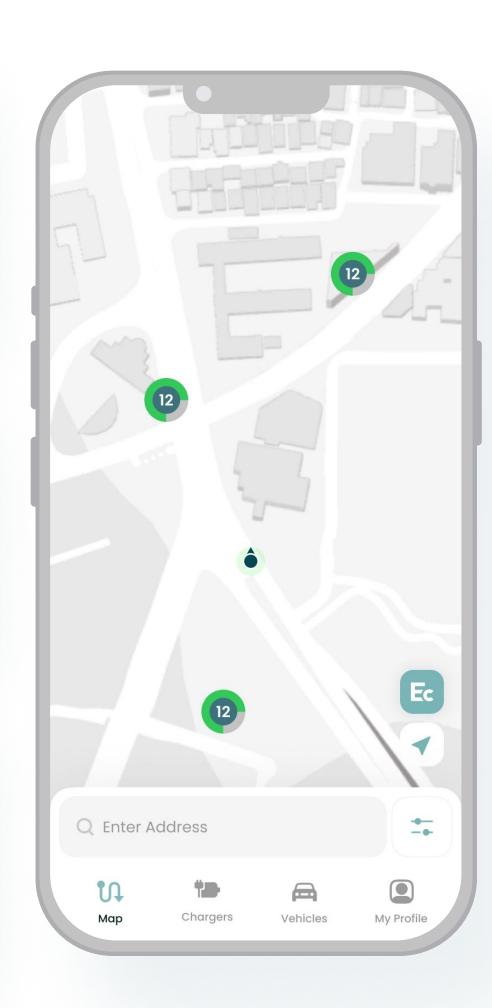

### Epic Freedom to charge in Public

- Use one epic app to charge at your preferred major public EV charging stations
- Monitor EV battery and charging status, plus driver activity for reimbursements
- Search available charging stations and build routes in Google and Apple Maps