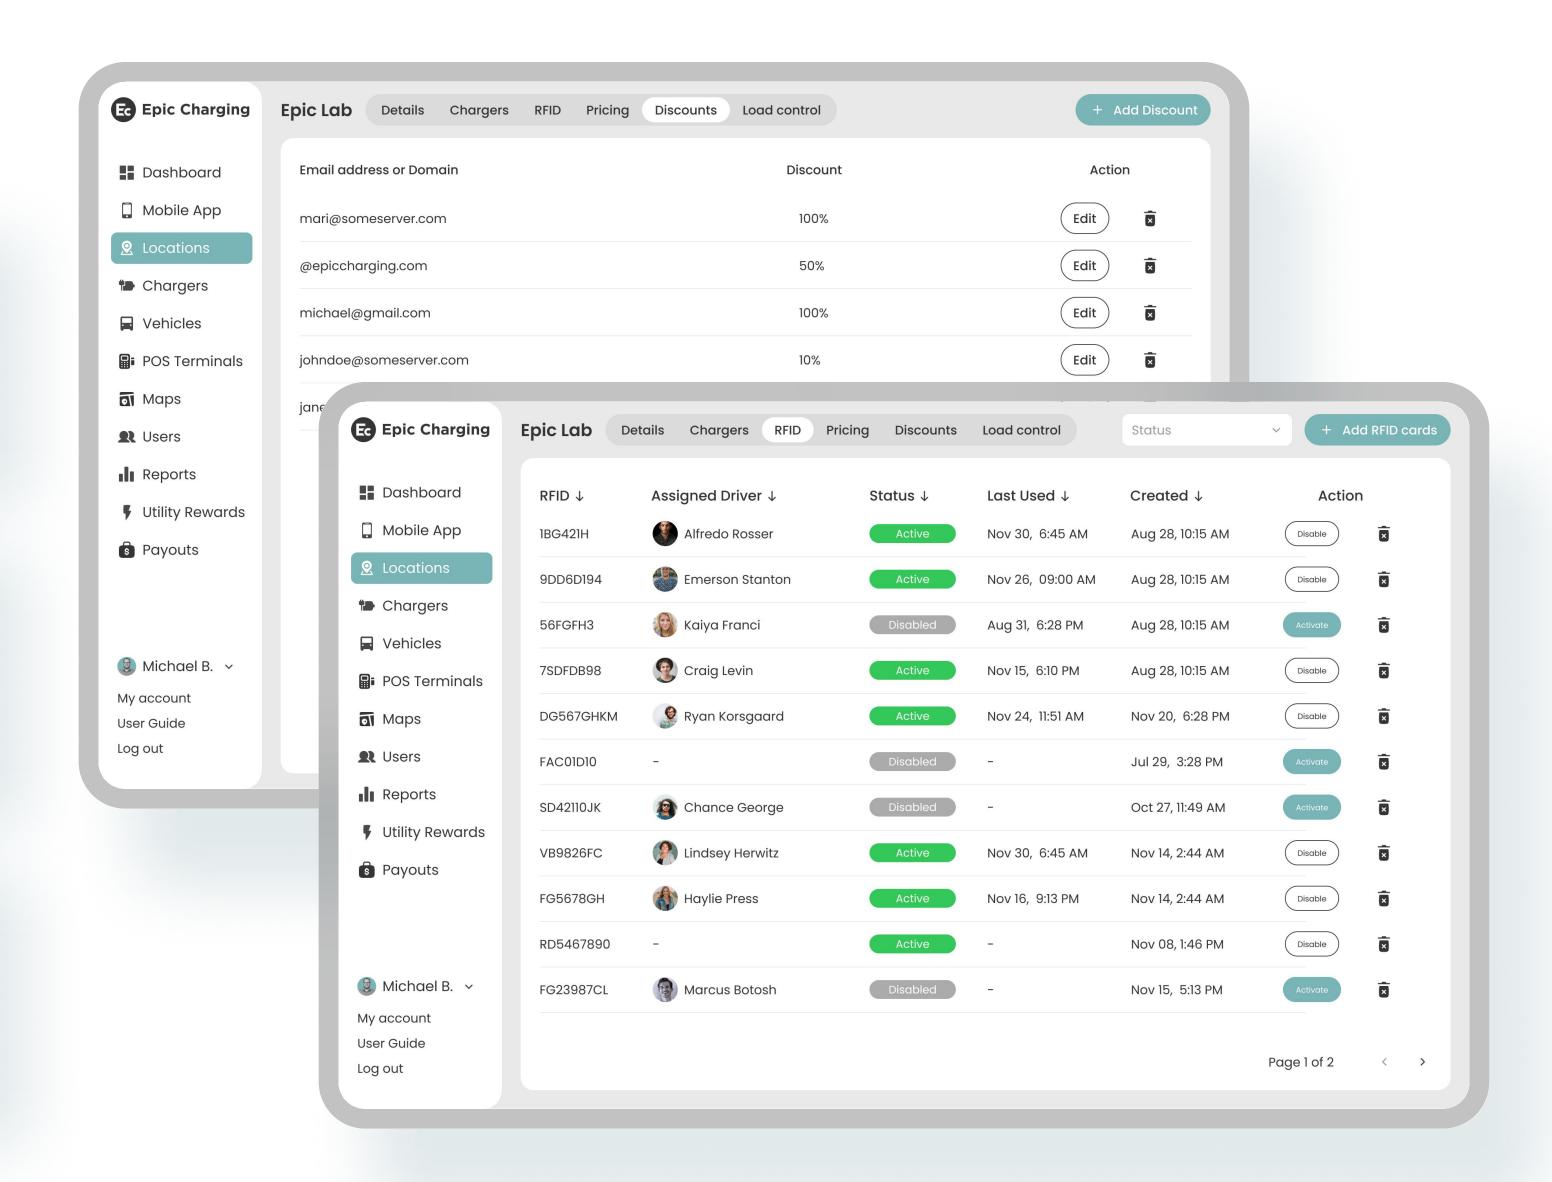

### Locations

- Manage multiple locations and designate the access functionality of their chargers
- Grid and list view of locations
- Charging location access levels: Admin, Owner, View Only

### Locations

- RFID card access for fleet drivers to charge without making payments
- Provide discounts for select drivers and charge full prices to public users
- Individual discounts can be tied to an email address or a company's internet domain

### Pricing Engine

- Advanced pricing functionality including activation fee, idle fee, grace period, pre-authorized amount
- Pricing by hour and kWh, based on battery SOC, time intervals, tiered pricing, and separate rates for AC/ DC chargers
- Optional PIN code protected EV charging for employees and guests