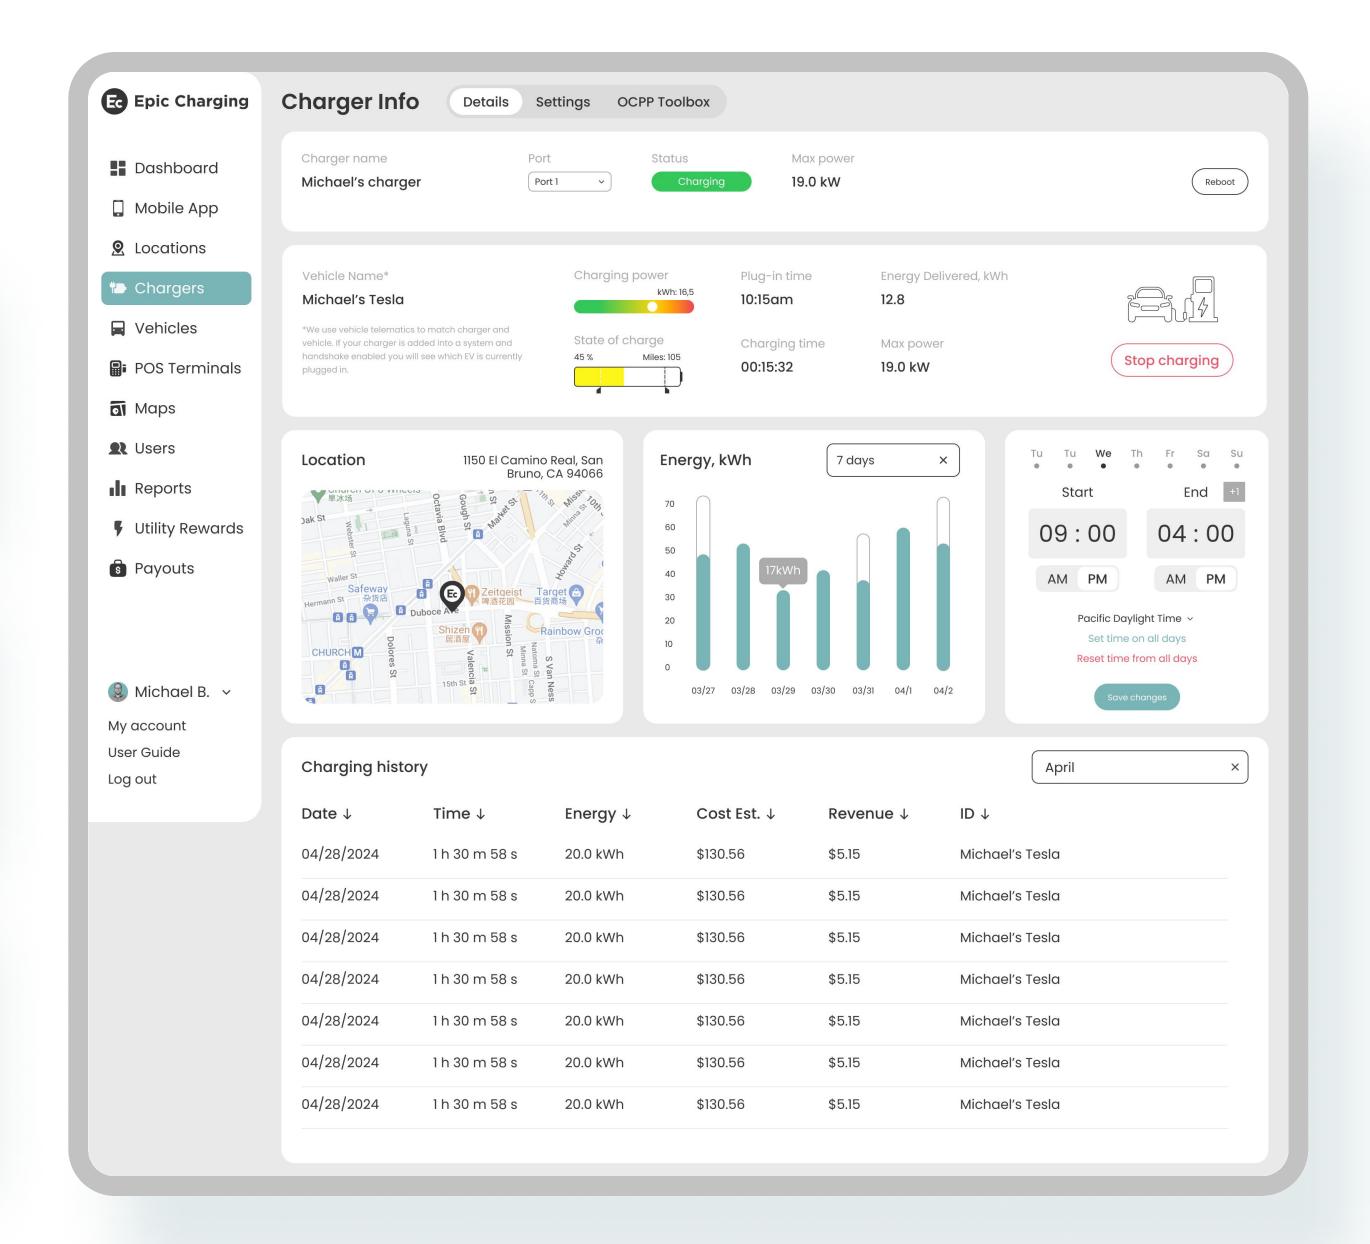

### Charger Details

- Add chargers, view and edit charging station information, view charging history
- Complete details about each charger including Charger ID, Serial Numbers, and SIM card details
- OCPP Toolbox: OCPP logs and direct OCPP commands, charger firmware updates