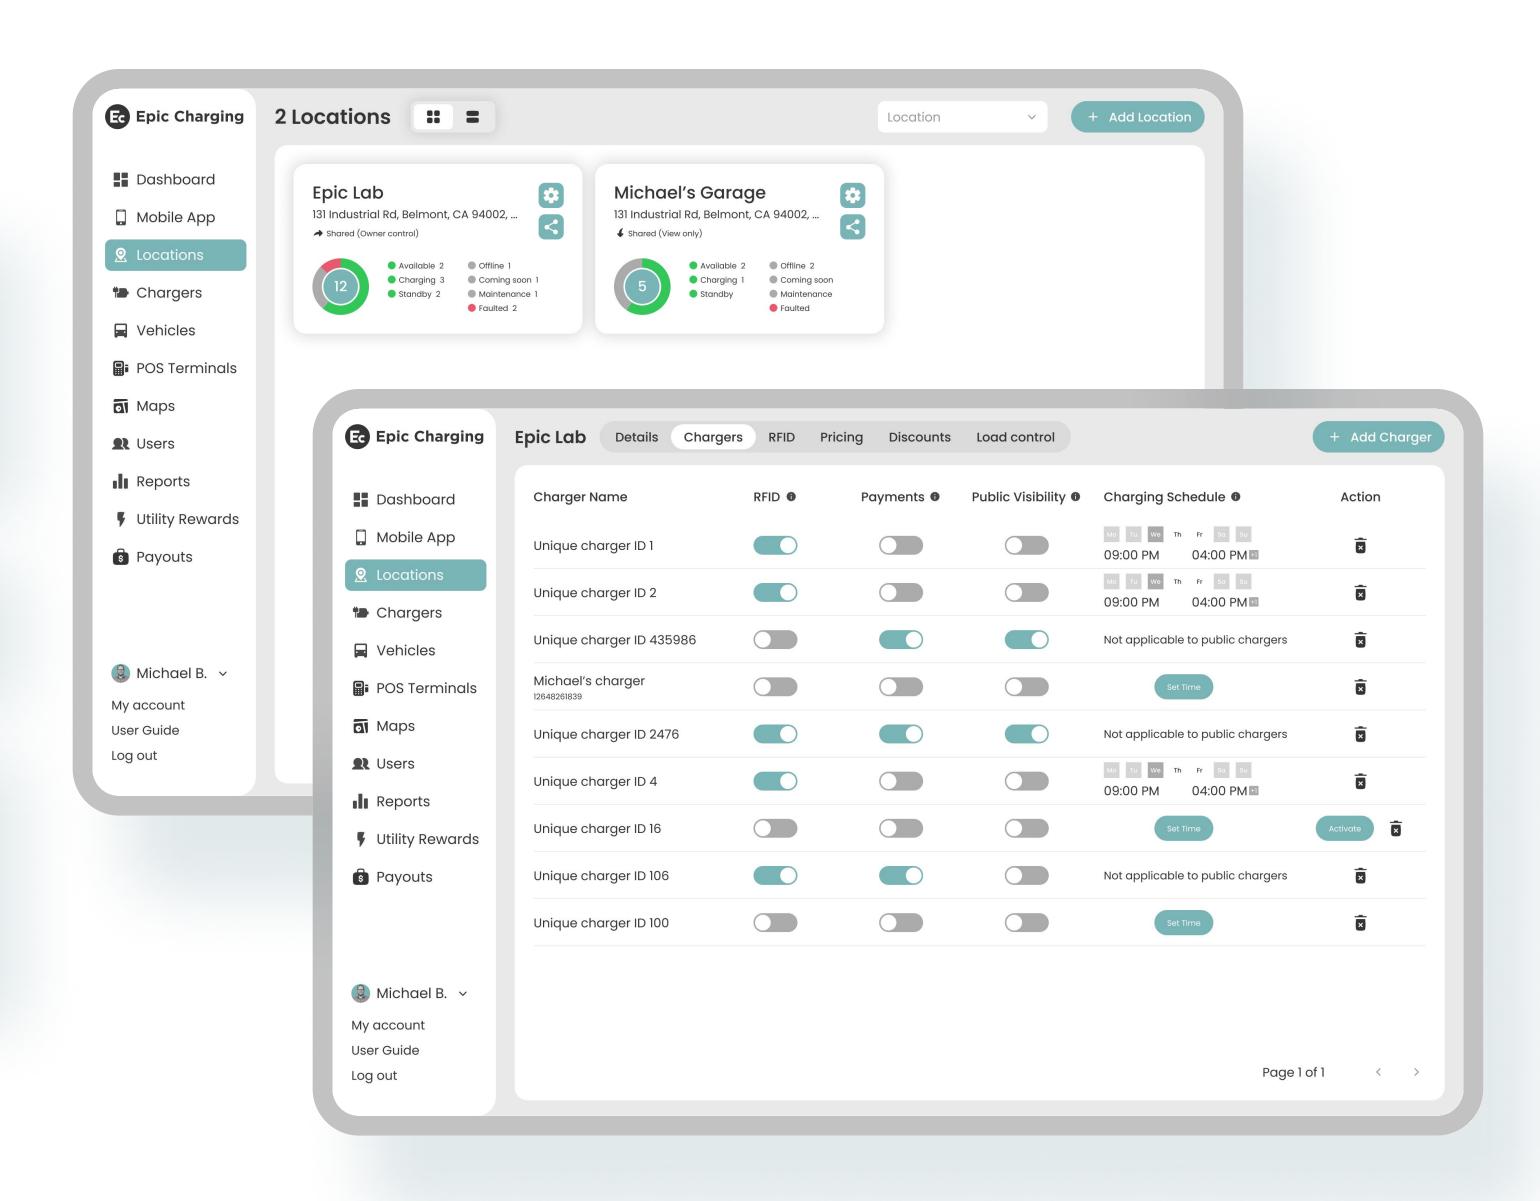

### Locations

- Manage multiple locations and designate the access functionality of their chargers
- Grid and list view of locations
- Charging location access levels: Admin, Owner, View Only

### Locations

- RFID card access for fleet drivers to charge without making payments
- Provide discounts for select drivers and charge full prices to public users
- Individual discounts can be tied to an email address or a company's internet domain

### Pricing Engine

- Advanced pricing functionality including activation fee, idle fee, grace period, pre-authorized amount
- Pricing by hour and kWh, based on battery SOC, time intervals, tiered pricing, and separate rates for AC/ DC chargers
- Optional PIN code protected EV charging for employees and guests