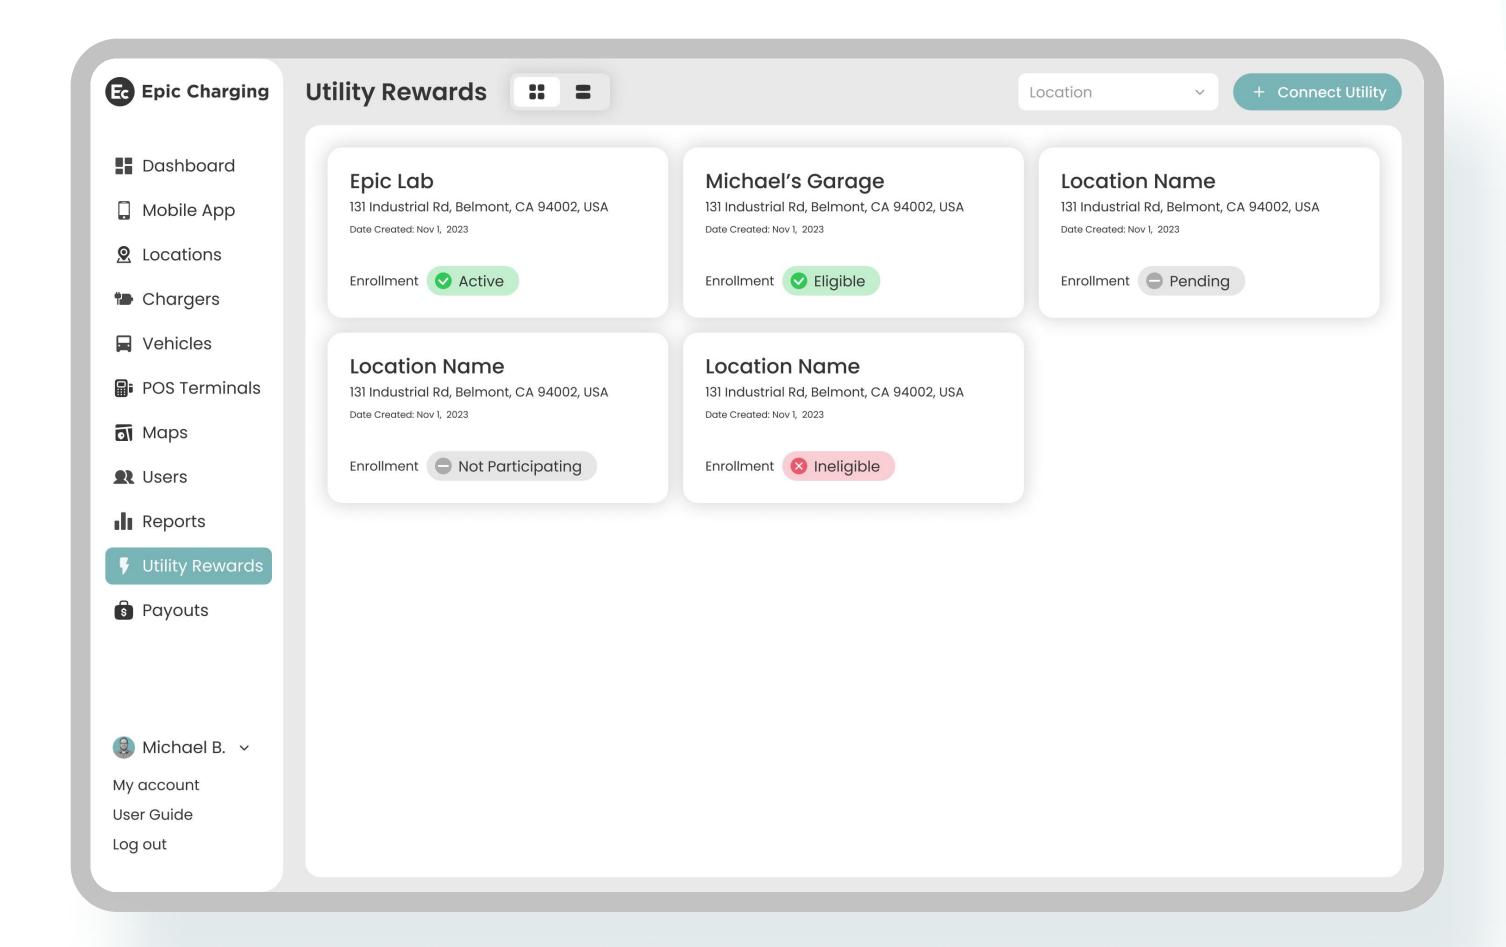

## Utility Rewards

- Demand response services (available in California only)
- Enable grid services and automatically receive payments from qualifying utility programs