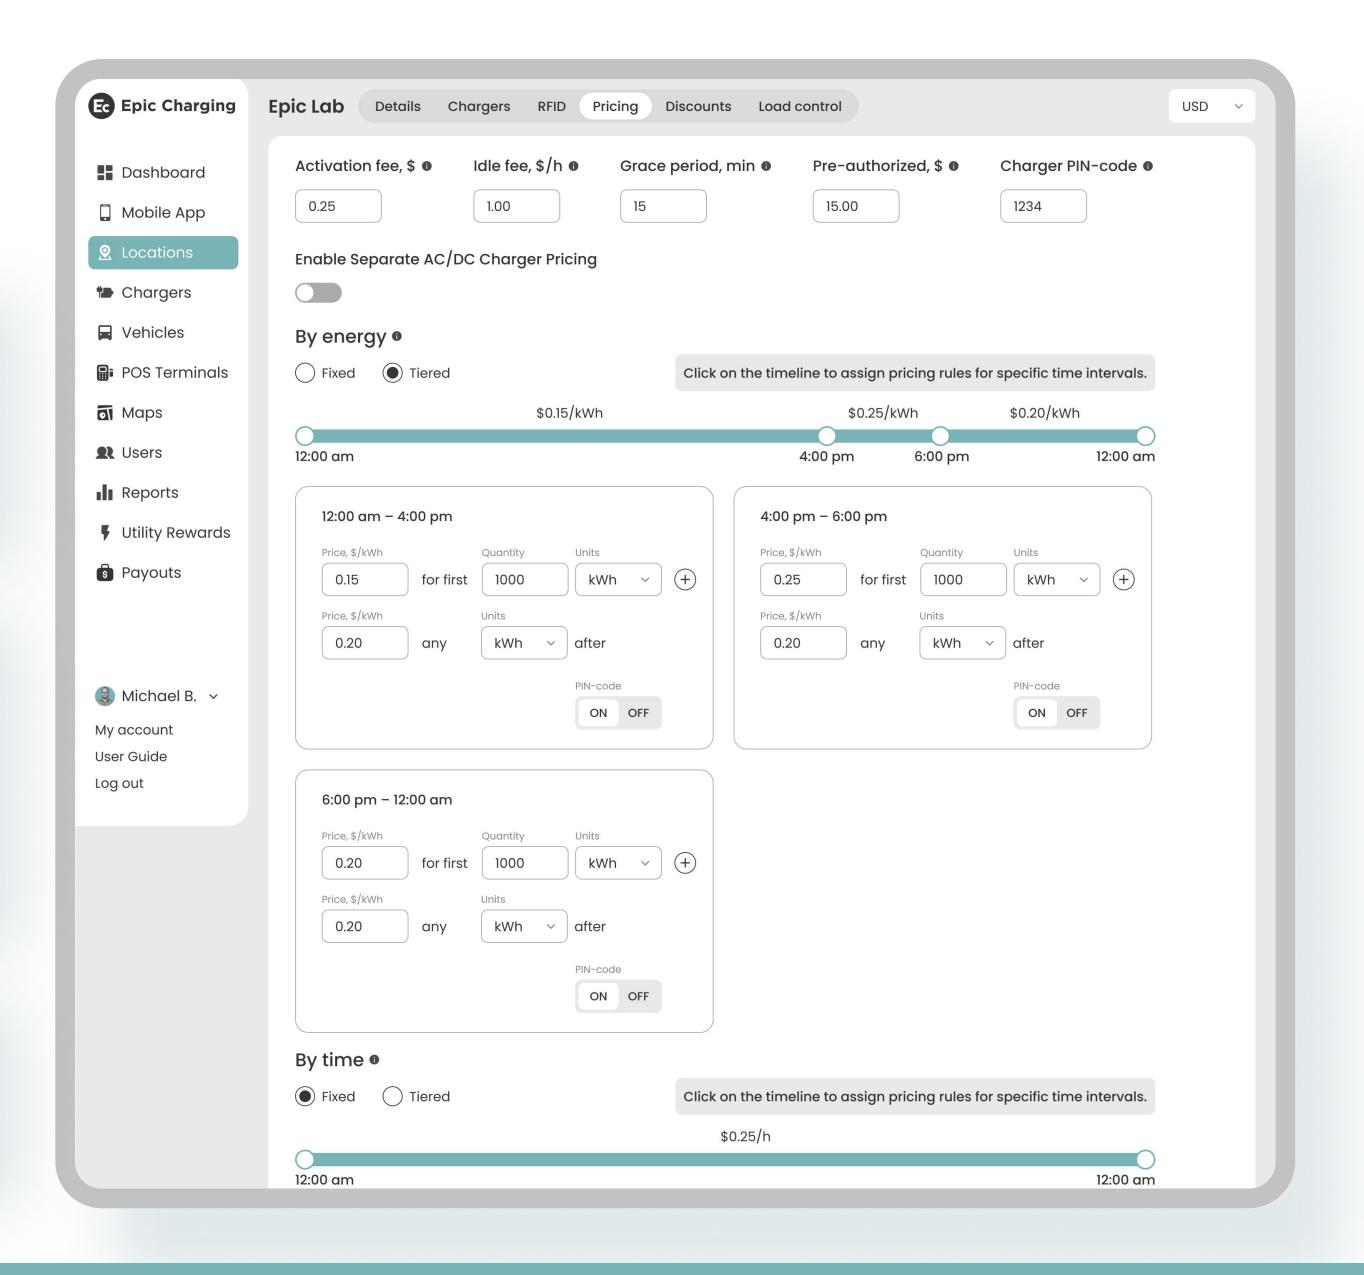

### Pricing Engine

- Advanced pricing functionality including activation fee, idle fee, grace period, pre-authorized amount
- Pricing by hour and kWh, based on battery SOC, time intervals, tiered pricing, and separate rates for AC/ DC chargers
- Optional PIN code protected EV charging for employees and guests