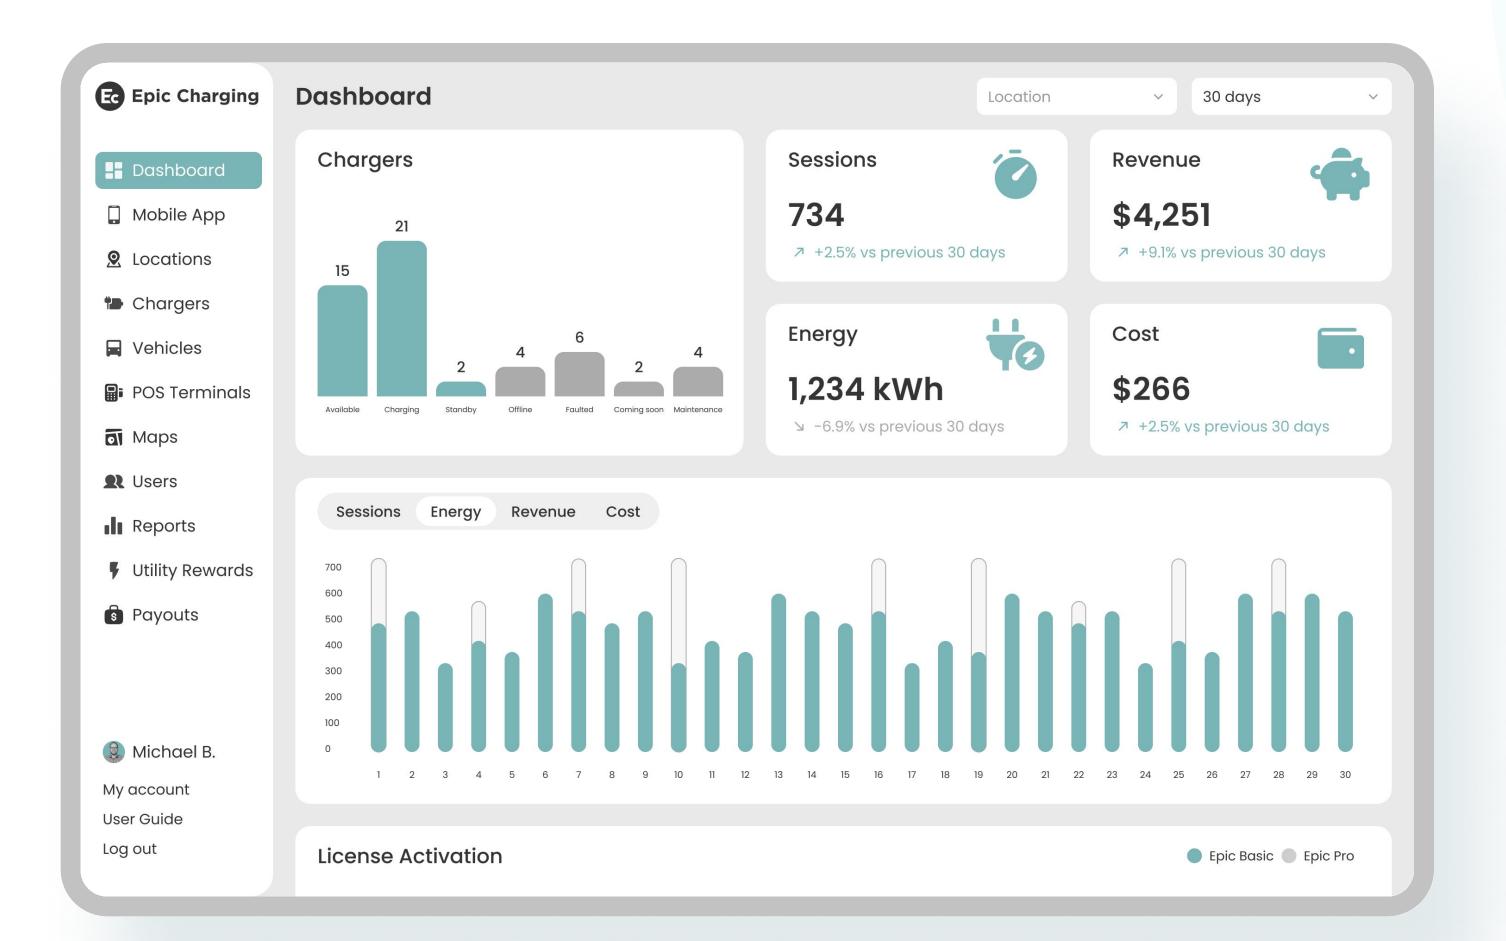

### Dashboard

- Quickly understand the status of all chargers
- Key metrics visibility: revenue, cost of electricity, number of sessions, energy consumption
- Identify chargers requiring attention