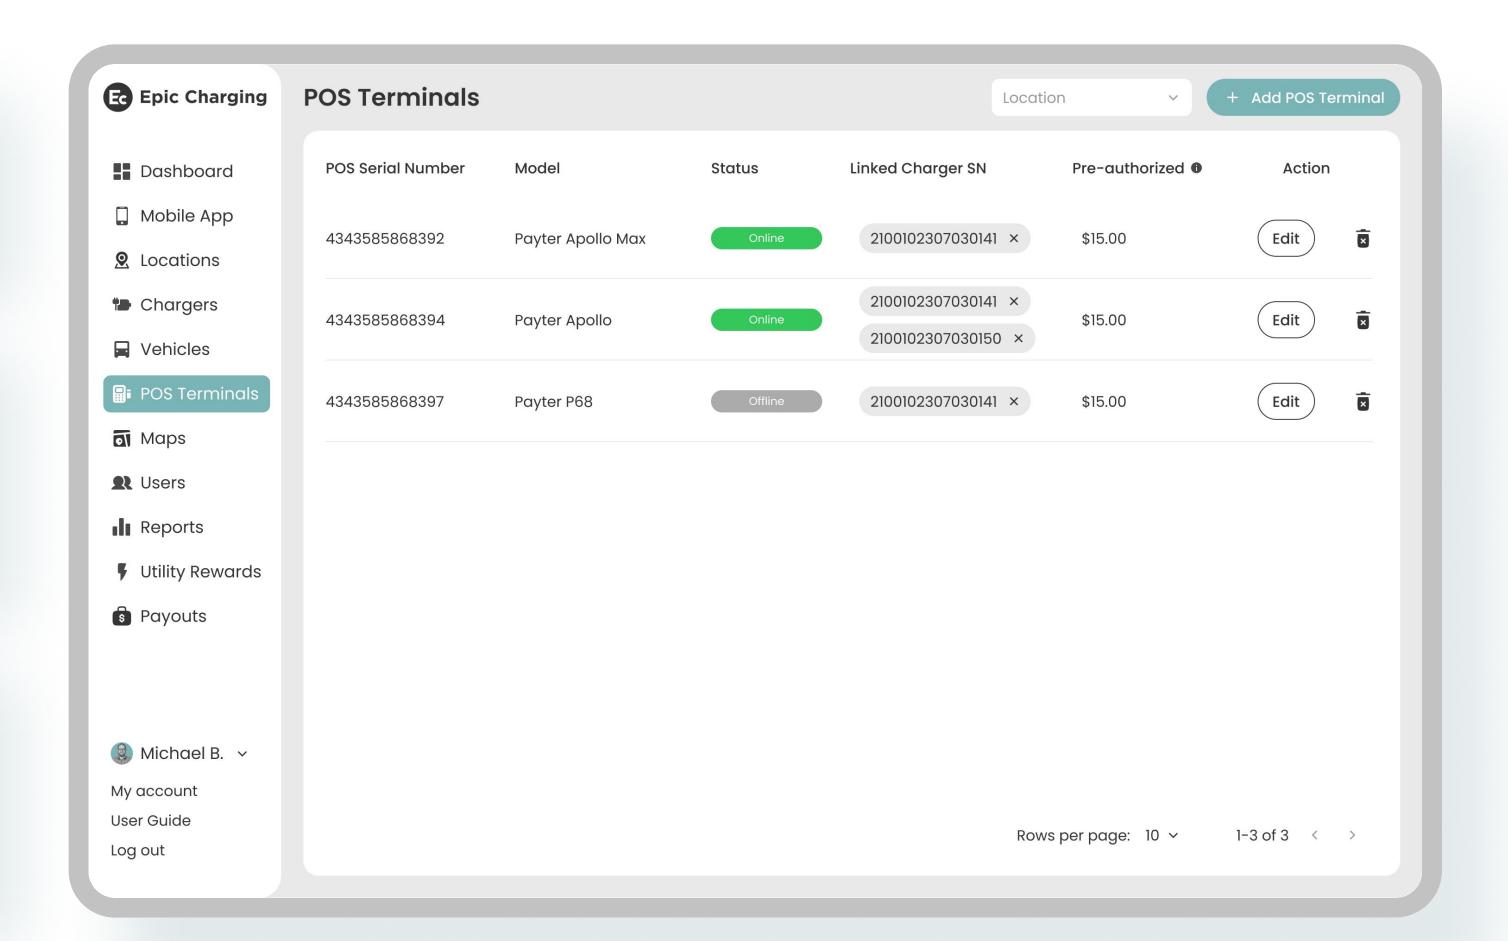

### POS Terminals

- Meet regulatory requirements for public chargers
- Reduce costs by using one payment terminal for multiple chargers
- ✓ POS Terminal support: Payter and Nayax (with Autel chargers only)