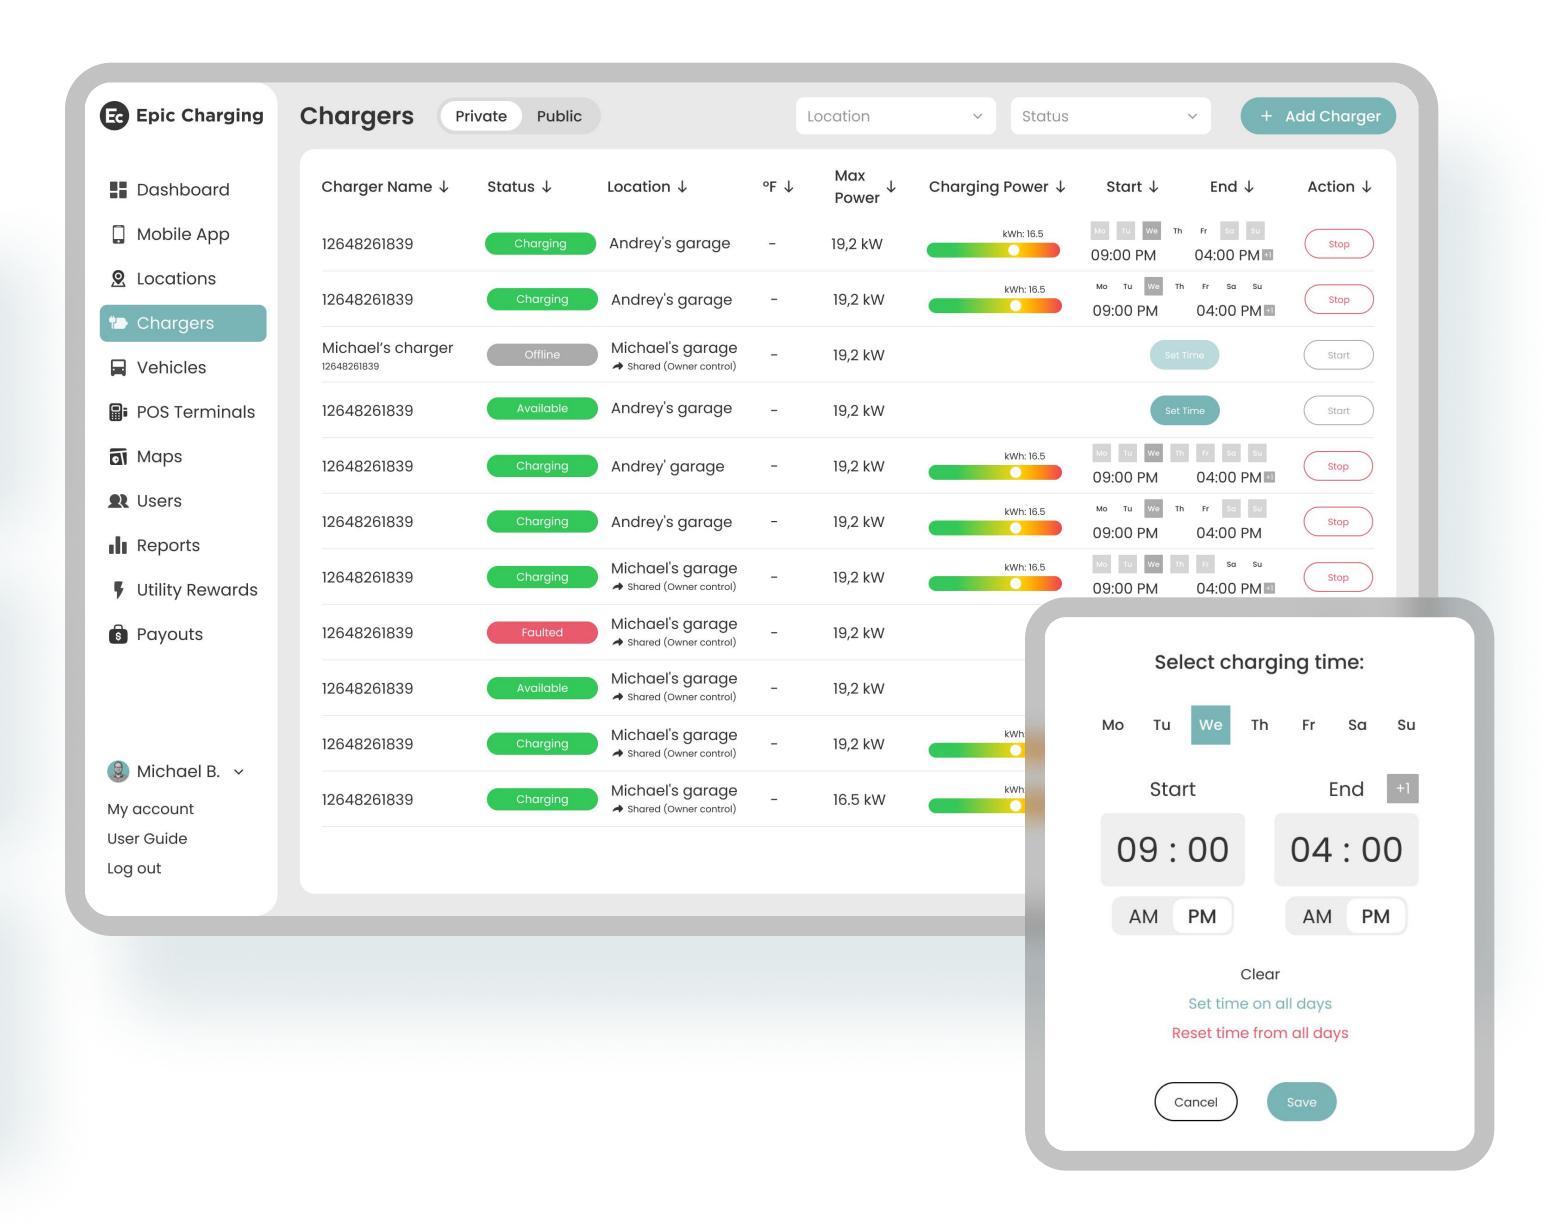

## Chargers

- View charger availability, connector status, current charging session details
- Set charging schedules to minimize electricity time of use costs

Start and stop charging session, reset charging station: soft and hard reset

### Charger Details

- Add chargers, view and edit charging station information, view charging history
- Complete details about each charger including Charger ID, Serial Numbers, and SIM card details
- OCPP Toolbox: OCPP logs and direct OCPP commands, charger firmware updates