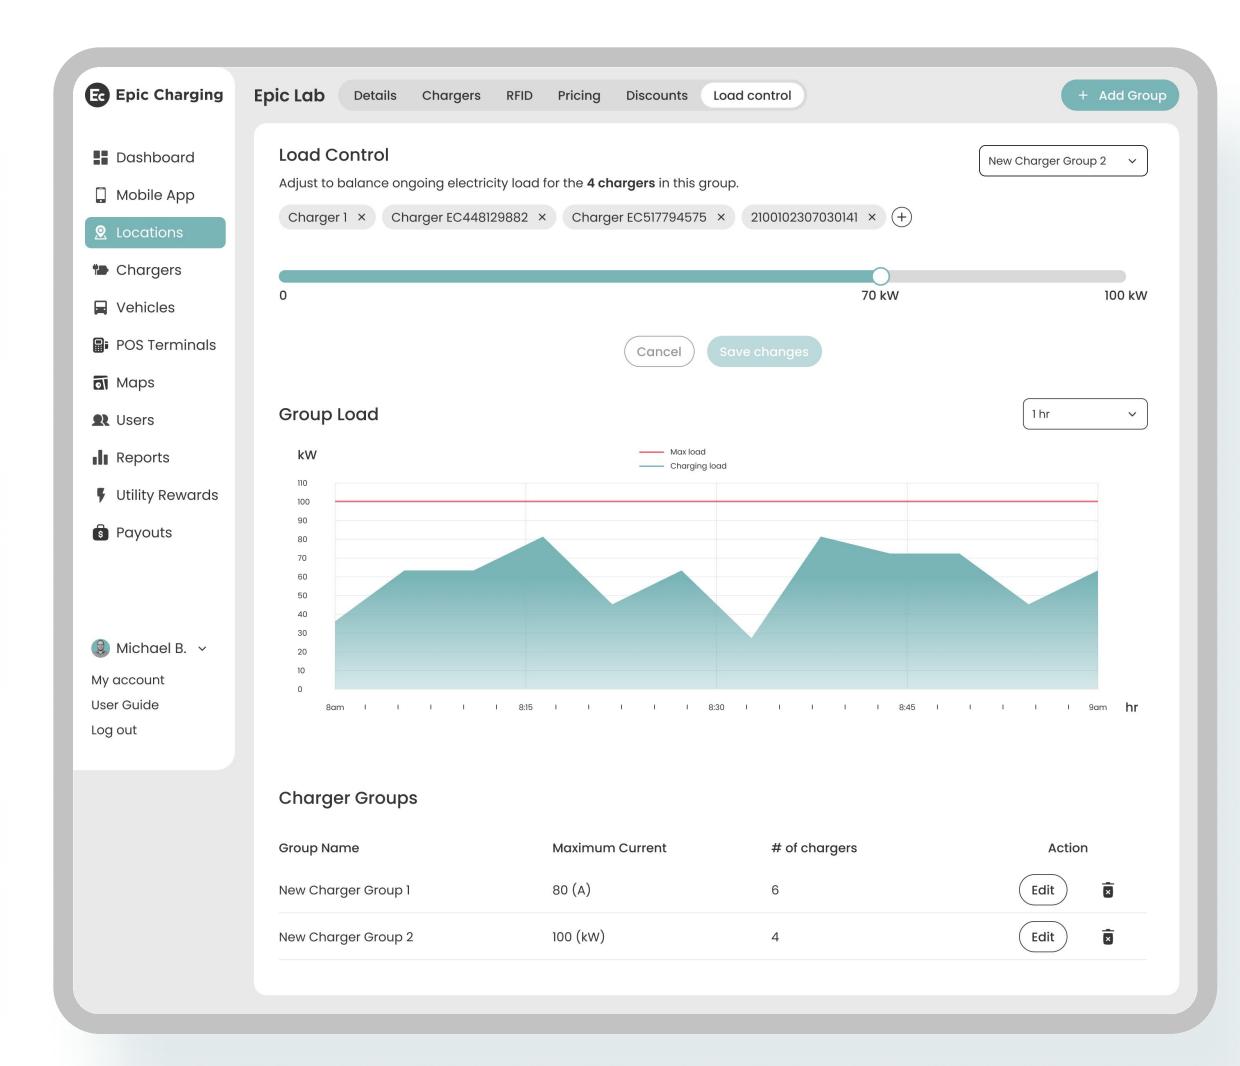

## Control your costs with Epic Power Management

- Dynamic load management to control multiple EV chargers and building loads
- Automatically reduce peak demand charges by setting max power limit for charger groups
- Dynamically distribute maximum available power to charge faster when fewer cars are connected