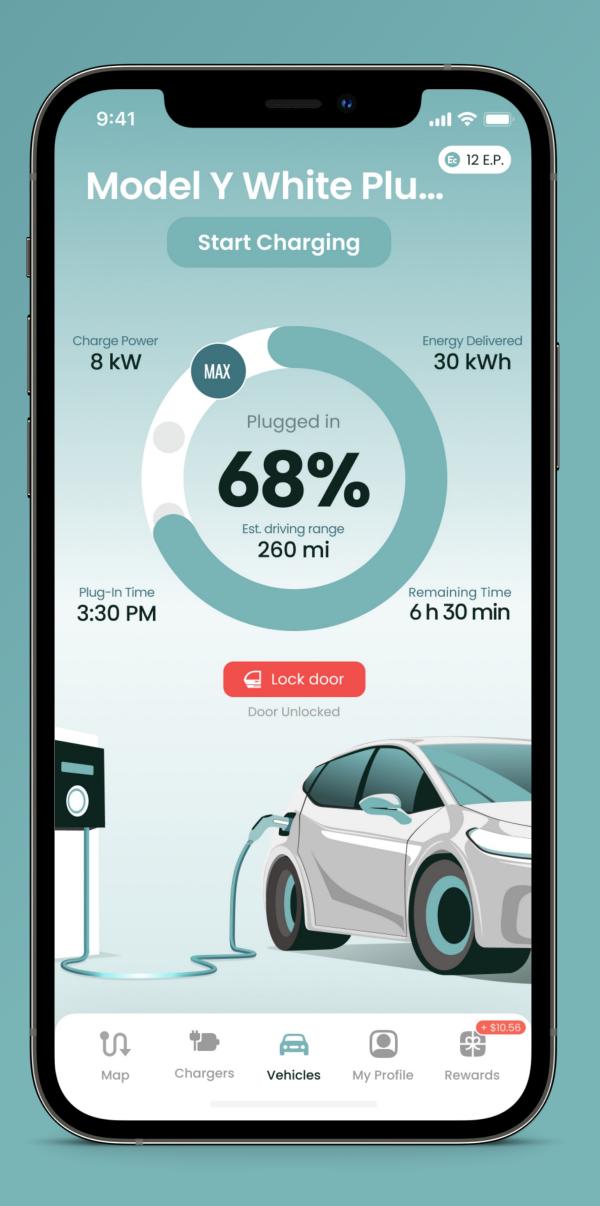

### All-in-one Epic Charging App

Charge your EV.
Pay Easily.
Earn Rewards.

### Epic Freedom to charge in Public

- Use one epic app to charge at your preferred major public EV charging stations
- Monitor EV battery and charging status, plus driver activity for reimbursements
- Search available charging stations and build routes in Google and Apple Maps