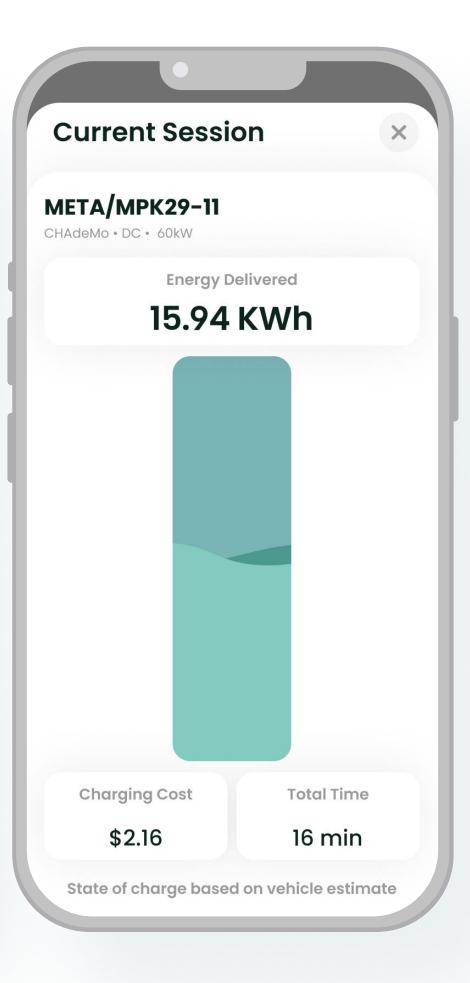

## Chargers

- View charger availability, connector status, current charging session details
- Set charging schedules to minimize electricity time of use costs

Start and stop charging session, reset charging station: soft and hard reset