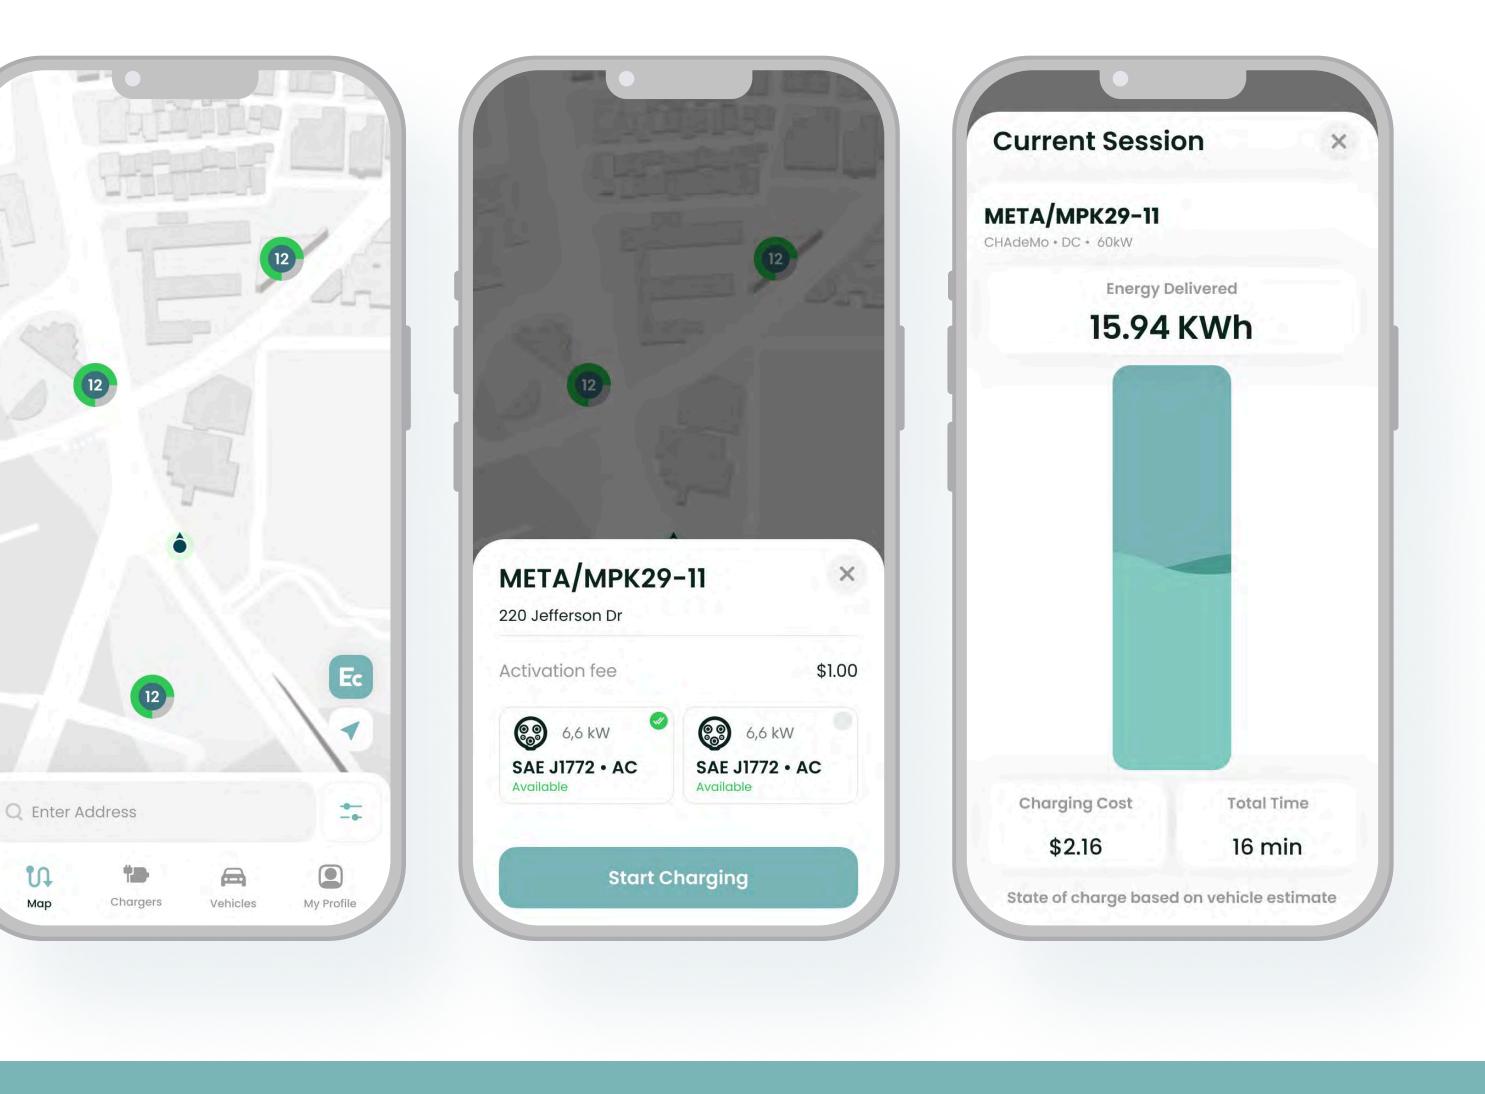

## **Epic Freedom to charge in Public**

n

Мар

 Use one epic app to charge at your preferred major public EV charging stations

 Monitor EV battery and charging status, plus driver activity for reimbursements

Search available charging  $\checkmark$ stations and build routes in Google and Apple Maps