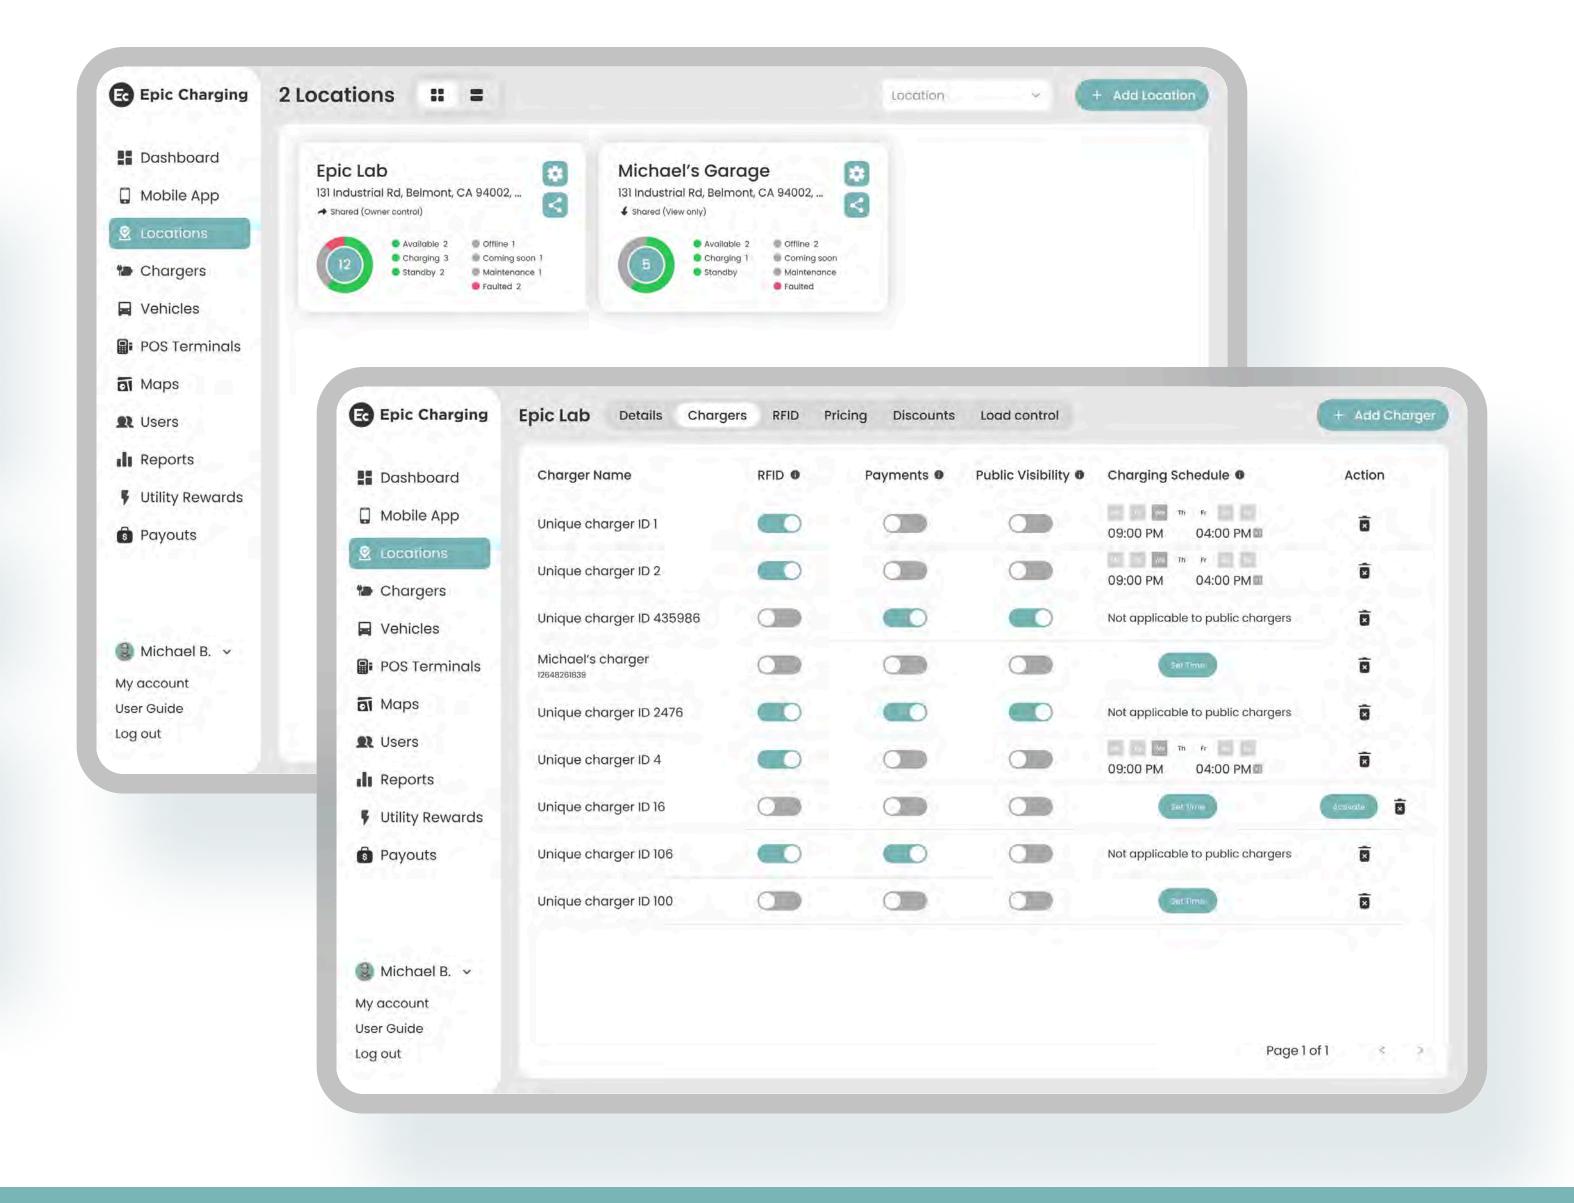

### Locations

 Manage multiple locations and designate the access functionality of their chargers

Grid and list view of locations

Charging location access
 levels: Admin, Owner, View
 Only

### Locations

 RFID card access for fleet drivers to charge without making payments

 Provide discounts for select drivers and charge full prices to public users

 Individual discounts can be tied to an email address or a company's internet domain