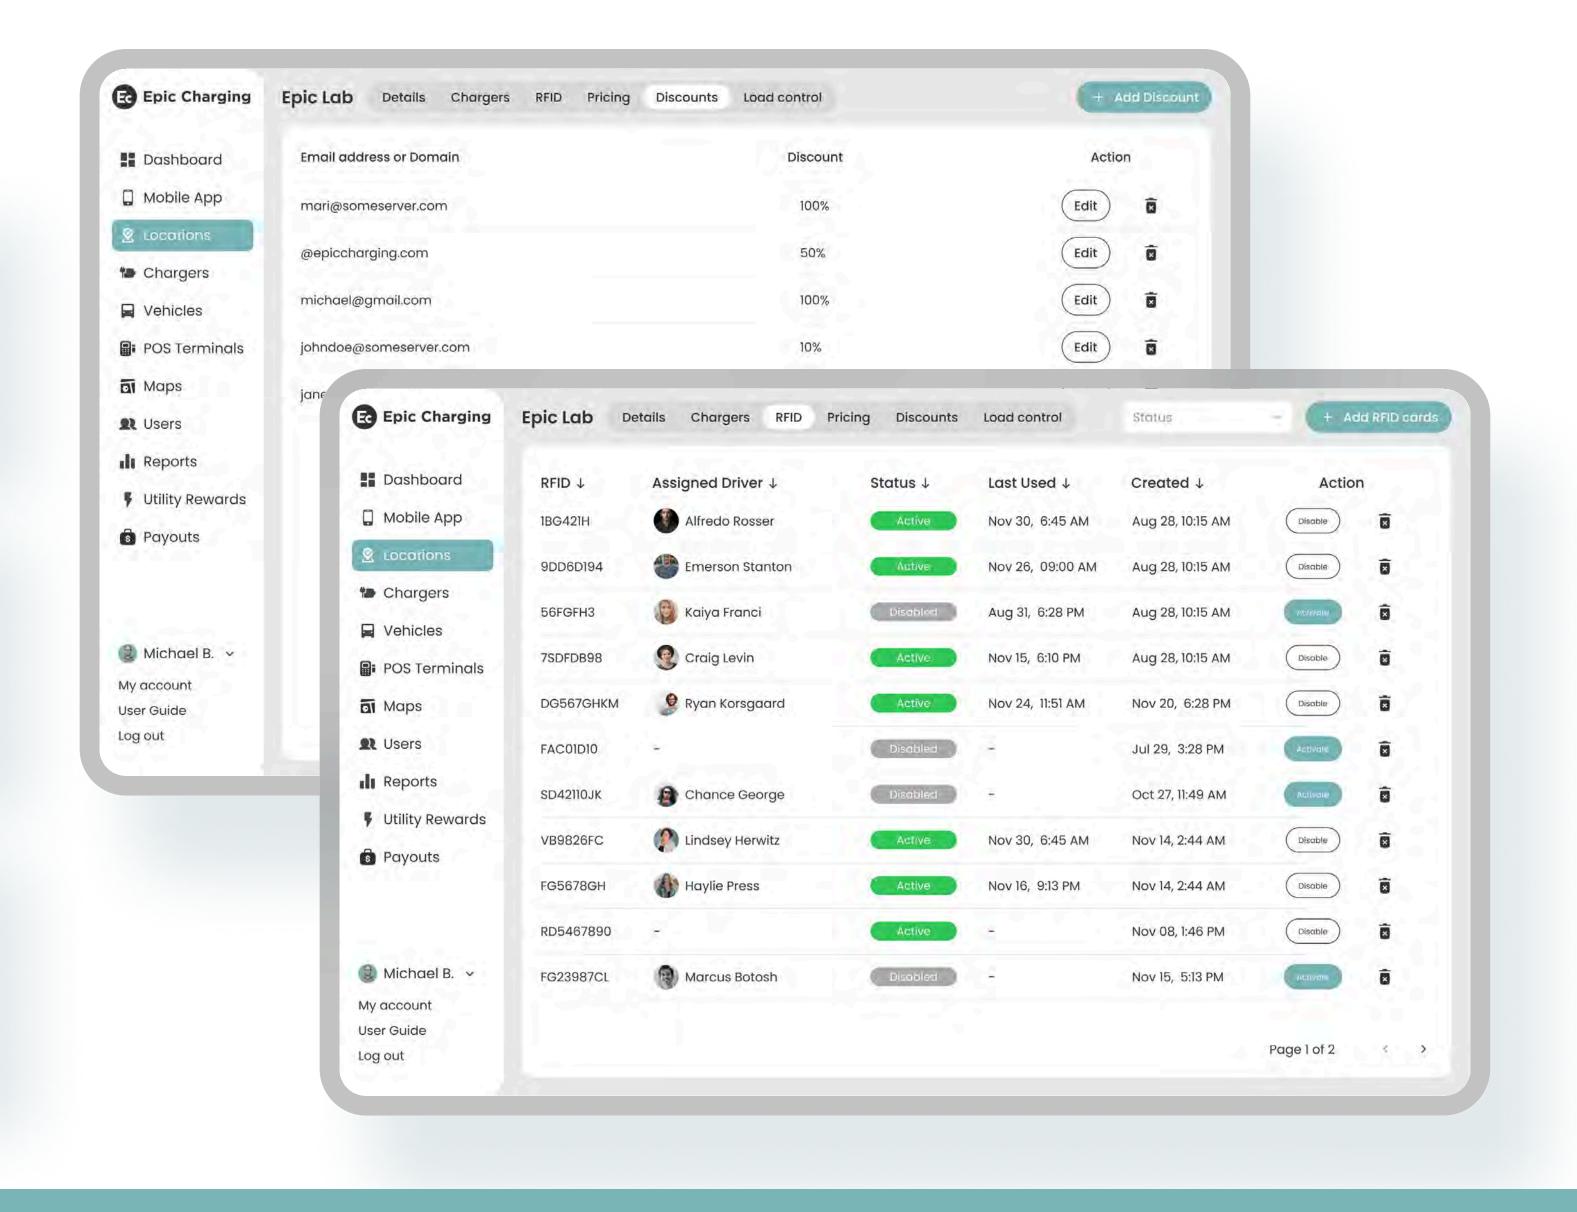

### Locations

 Manage multiple locations and designate the access functionality of their chargers

Grid and list view of locations

Charging location access
 levels: Admin, Owner, View
 Only

### Locations

 RFID card access for fleet drivers to charge without making payments

 Provide discounts for select drivers and charge full prices to public users

 Individual discounts can be tied to an email address or a company's internet domain