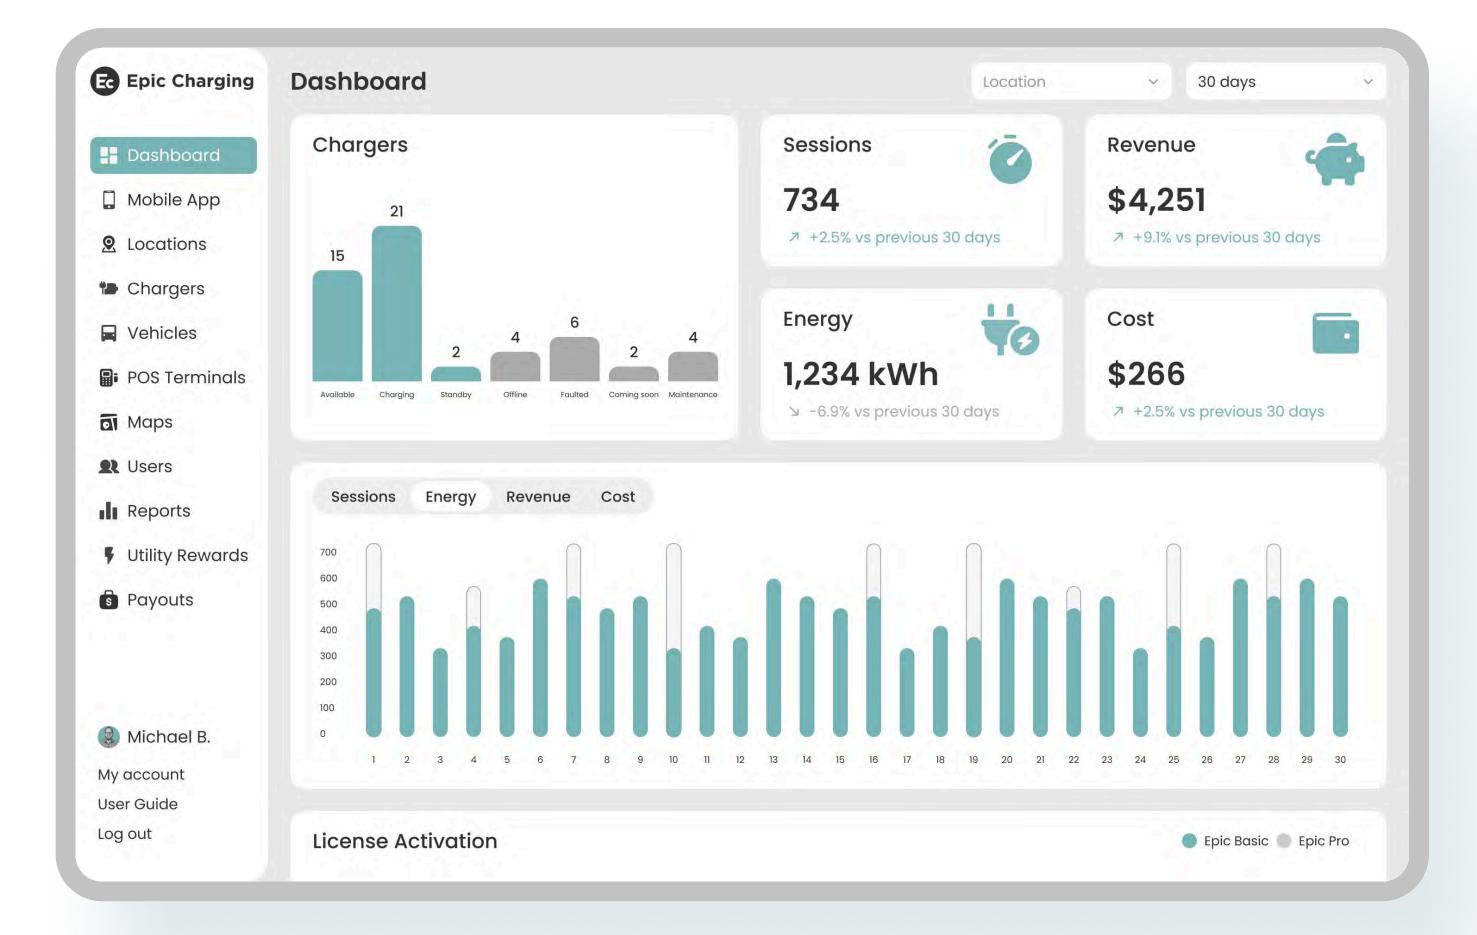

### Dashboard

You deserve an Epic Charging experience

 Quickly understand the status of all chargers

 Key metrics visibility: revenue, cost of electricity, number of sessions, energy consumption

 Identify chargers requiring attention

- View charger availability, connector status, current charging session details
- Set charging schedules to minimize electricity time of use costs
- Start and stop charging session, reset charging station: soft and hard reset