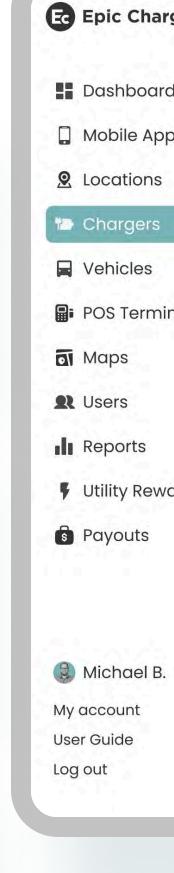

## Charger Details

- Add chargers, view and edit charging station information, view charging history
- Complete details about each charger including Charger ID, Serial Numbers, and SIM card details
- OCPP Toolbox: OCPP logs and direct OCPP commands, charger firmware updates