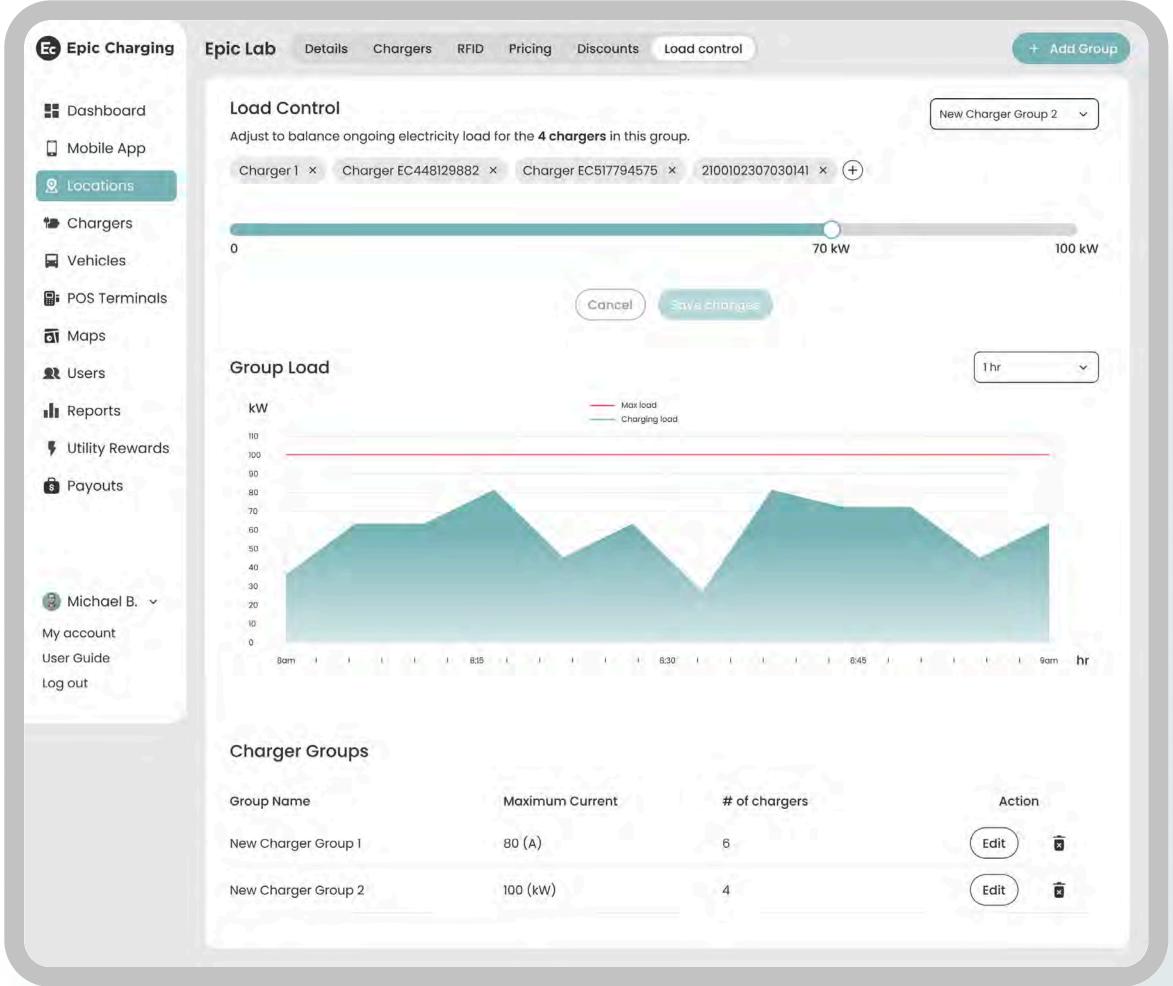

## Control your costs with Epic Power Management

- Dynamic load management to control multiple EV chargers and building loads
- Automatically reduce peak demand charges by setting max power limit for charger groups
- Dynamically distribute maximum available power to charge faster when fewer cars are connected